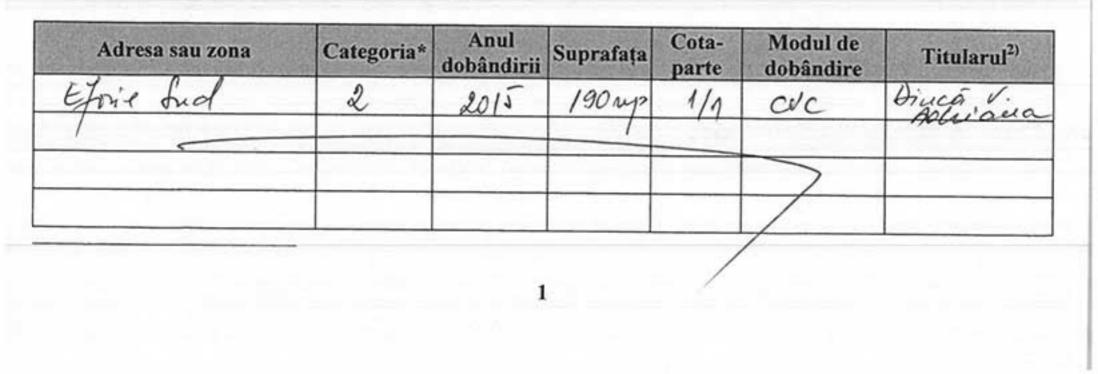

#### 1. Terenuri

NOTĂ:

Se vor declara inclusiv cele aflate în alte țări.

| Adresa sau zona | Categoria* | Anul<br>dobândirii | Suprafața | Cota-<br>parte | Modul de<br>dobândire | Titularul <sup>1)</sup> |
|-----------------|------------|--------------------|-----------|----------------|-----------------------|-------------------------|
| Efoir ful       | 3          | 2015               | 380 mg    | 1/1            | CVC                   | Ang Viace               |
|                 |            |                    | ľ         |                |                       |                         |
|                 |            |                    |           |                |                       |                         |
|                 |            |                    |           |                | /                     |                         |

\* Categoriile indicate sunt: (1) agricol; (2) forestier; (3) intravilan; (4) luciu de apă; (5) alte categorii de terenuri extravilane, dacă se află în circuitul civil.

\*2) La "Titular" se menționează, în cazul bunurilor proprii, numele proprietarului (titularul, soțul/soția, copilul), iar în cazul bunurilor în coproprietate, cota-parte și numele coproprietarilor.